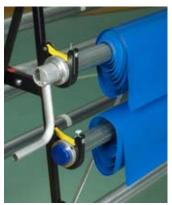

#### STORAGE RACKS

Capacity: 2800 lb capacity

Rollers: 2 1/2" diameter rollers with locks to prevent accidental unwinding

Wheels: 8" non-marking urethane swivel type wheels with foot-locks

Frame: Mig welded, all-steel construction

Brackets: Steel with Delrin roller bearings

Included: 2 - hand cranks

Included: 3- fabric clips per roller

Optional: Power winder

Optional: Brush assembly for sweeping sections during wind up

Optional: Cover for storage rack