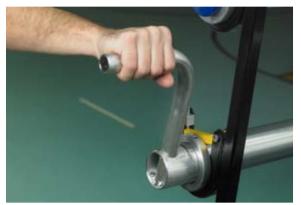

Brackets: Steel with Delrin roller bearings

Included: 2 - hand cranks

Included: 3- fabric clips per roller

Optional: Power winder

Optional: Brush assembly for sweeping sections during wind up

Optional: Cover for storage rack