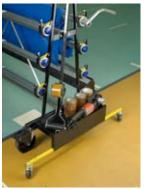

#### STORAGE RACKS

Capacity: 2800 lb capacity

Rollers: 2 1/2" diameter rollers with locks to prevent accidental unwinding

Wheels: 8" non-marking urethane swivel type wheels with foot-locks

Frame: Mig welded, all-steel construction

Brackets: Steel with Delrin roller bearings

Included: 2 - hand cranks

Included: 3- fabric clips per roller

Optional: Power winder

Optional: Brush assembly for sweeping sections during wind up

Optional: Cover for storage rack

Note: Floor loading limits of existing floor may dictate additional racks or the use of special or double wheel.

800.283.9522 x1007 connorfloor.com

Connor Sport Court® affiliations include:

Basketball

Volleyball