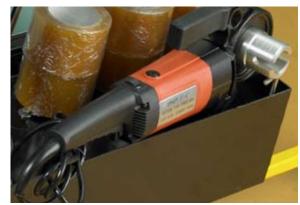

Brackets: Steel with Delrin roller bearings

Included: 2 - hand cranks

Included: 3- fabric clips per roller

Optional: Power winder

Optional: Brush assembly for sweeping sections during wind up

Optional: Cover for storage rack