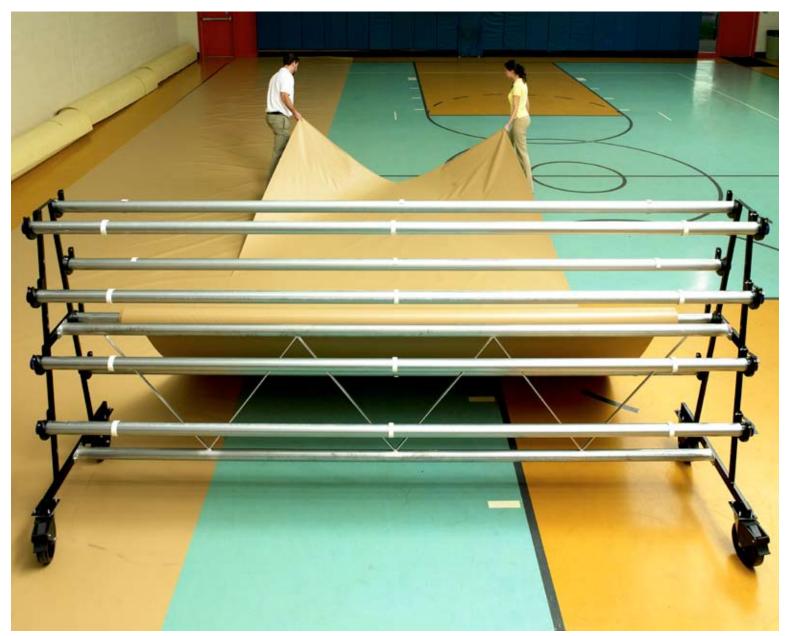

## Court Cover Light

Most hardwood floors are multi-purpose. So your floor has to hold up to a lot more than sports – dances, concerts, graduations, and other activities. It gets heavy foot traffic, stains, scuffs, impact from furniture and more. CourtCover Light is built tough to protect your investment and add years to the life of your floor.

## **CHAMP** FOR FLOOR COVERS

Connor Sports Flooring™ has developed more than 50,000 projects worldwide with the support of its network of over 220 independent dealers. We continually surpass the expectations of even the most demanding coaches, players, architects and builders. CourtCover will protect your performance hardwood court from damage during non-sporting events, such as banquet, dances, assemblies and graduations.

#### STORAGE RACKS

Capacity: 2800 lb capacity

Rollers: 2 1/2" diameter rollers with locks to prevent accidental unwinding

Wheels: 8" non-marking urethane swivel type wheels with foot-locks

Frame: Mig welded, all-steel construction

Note: Floor loading limits of existing floor may dictate additional racks or the use of special or double wheel.

800.283.9522 x1007 connorfloor.com

Connor Sport Court® affiliations include:

Basketball

Volleyball