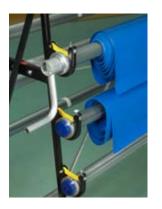

#### STORAGE RACKS

Capacity: 2800 lb capacity

Rollers: 2 1/2" diameter rollers with locks to prevent accidental unwinding

Wheels: 8" non-marking urethane swivel type wheels with foot-locks

Frame: Mig welded, all-steel construction

Brackets: Steel with Delrin roller bearings

Included: 2 - hand cranks

Included: 3- fabric clips per roller

Optional: Power winder

Optional: Brush assembly for sweeping sections during wind up

Optional: Cover for storage rack